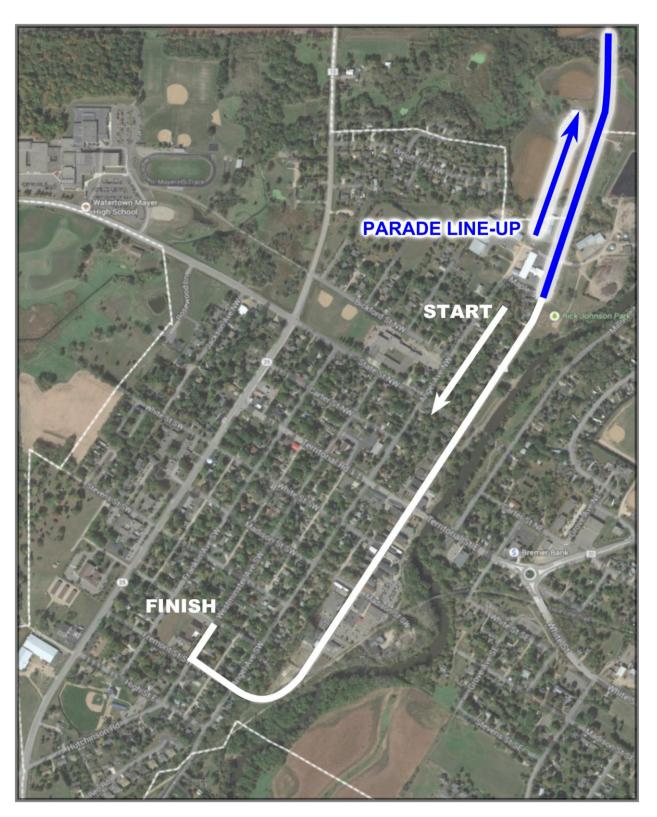

Please return completed registration forms no later than the end of the day on Friday, July 11, 2025. Registration forms received after July 11<sup>th</sup> may not be able to participate.

Line-up will begin at the Public Works by Snap Fitness. The parade route will travel South down Lewis Avenue (through downtown) and then follow up the hill of the Freemont/Lewis Extension. The parade will turn North (right) onto Westminster Ave SW and end at St. Paul's Lutheran Church.

\*Please keep in mind when building your float/unit that the parade will be traveling up the Lewis Ave/Fremont Street hill.

Please refer to map on next page.

\*Please pick up after your animals in the parade.

## Rails to Trails

Watertown Grand Parade Parade Route

Parade line-up takes place on County Road 27 beginning at Snap Fitness and heading North towards B's on the River. Equestrian units line-up on the land at Public Works.